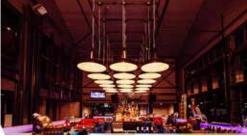

### THE NEW YORKER

Perfectly positioned at the end of the historic Docklands runway, Alumbra's New York inspired fit out gives the sense of stepping in to the bustling streets of NYC. Housed in a 1914 heritage-listed cargo shed, Alumbra is an authentic warehouse conversion. The interior is complete with exposed brick walls, scaffolding installations, industrial light fixtures and downtown street posters.

Contemporary with uninterrupted harbour views, this night dweller transforms from a casual bar to a pulsating club, right through to a charismatic function space ideal for social and corporate celebrations.