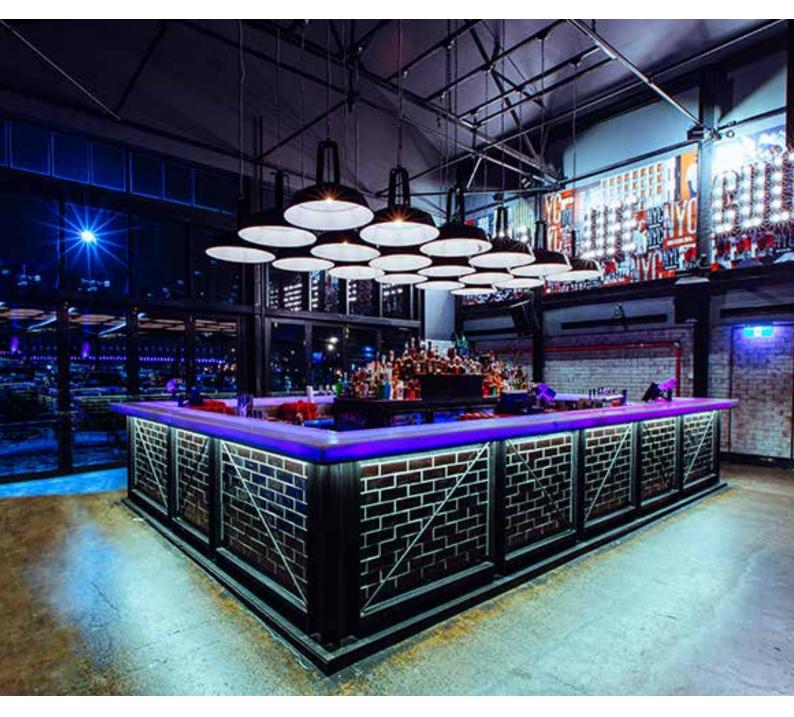

### THE NEW YORKER

Perfectly positioned at the end of the historic Docklands runway, Alumbra's New York inspired fit out gives the sense of stepping in to the bustling streets of NYC. Housed in a 1914 heritage-listed cargo shed, Alumbra is an authentic warehouse conversion. The interior is complete with exposed brick walls, scaffolding installations, industrial light fixtures and downtown street posters.

Contemporary with uninterrupted harbour views, this night dweller transforms from a casual bar to a pulsating club, right through to a charismatic function space ideal for social and corporate celebrations.