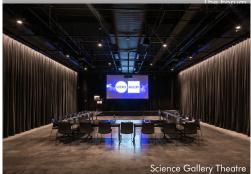

### Science Gallery Theatre

Down the stairs from the main gallery sits the Science Gallery Theatre; a multi-purpose theatre space with state of the art audio visual equipment. The theatre can support a range of activities including symposiums, panel discussions, flexible workshops, performances, film screenings and more.

The theatre can seat up to 180 guests theatre style, 64 guests workshop style, and 150 guests cocktail style.