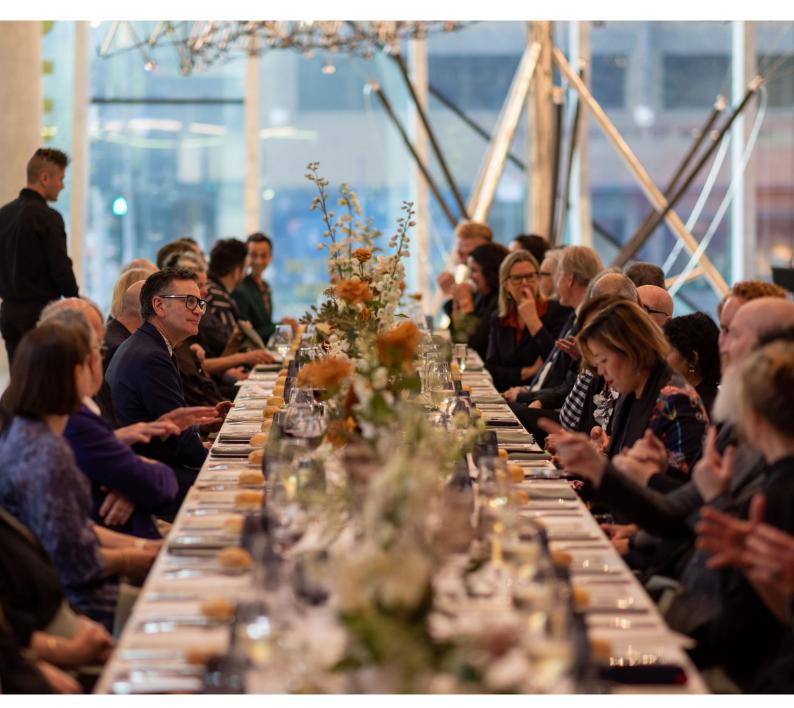

#### **Ground Floor Galleries**

The Ground Floor Gallery spaces house Science Gallery's biannual exhibitions. The light filled Western Gallery, Cafe and Foyer spaces are filled with natural light, and can host up to 300 guests for a stand up cocktail event, or up to 100 guests for a banquet dinner. The hero exhibition can be opened for guests for a private viewing on request.