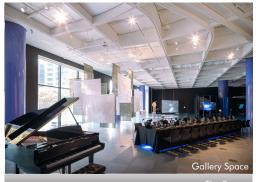

#### **Ground Floor Galleries**

The Ground Floor Gallery spaces house Science Gallery's biannual exhibitions. The light filled Western Gallery, Cafe and Foyer spaces are filled with natural light, and can host up to 300 guests for a stand up cocktail event, or up to 100 guests for a banquet dinner. The hero exhibition can be opened for guests for a private viewing on request.