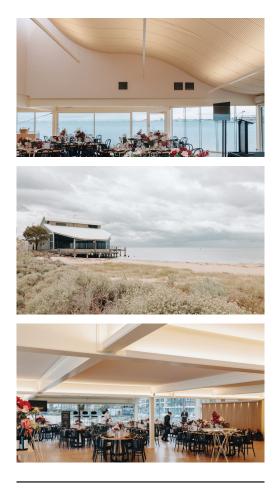

## THE TREASURED ONE

Perched on the Port Melbourne foreshore since 1889, this iconic coastal oasis is located just a few minutes from the CBD.

Its spectacular beach views are amplified by floor-toceiling glass windows which open onto a superb deck built over the water. Experience the light beach breeze and savour cocktails at sunset surrounded by the serenity of the ocean.

The open plan interior is complete with modern furnishings and a light contemporary colour palette. Regardless of the celebration or occasion this versatile space and its tranquil ocean setting will offer you and your guests an exceptional experience by the beach.