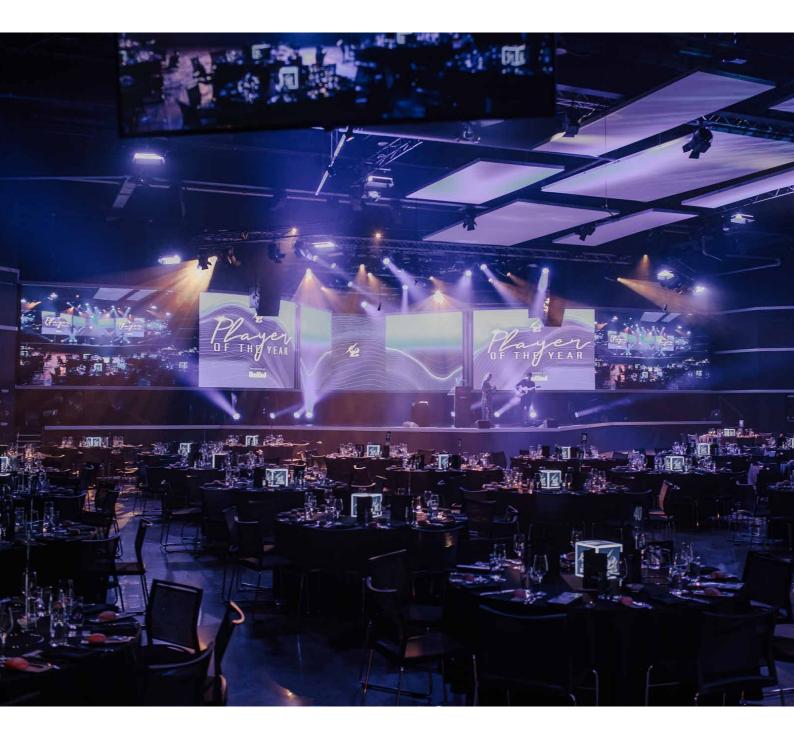

### THE SHOWSTOPPER

CIEL is an events venue located in the heart of Melbourne CBD. Whether you are hosting 20 or 1500 people, this space can be transformed for any occasion.

The Auditorium is fully fitted with world class audio, visual & lighting systems, coupled with experienced technicians that you can trust to bring your event to the next level.

This blank canvas space can be transformed to host gala dinners complete with a dance floor for up to 1200 guests.

Let your imagination run wild! The beauty of this blank canvas is its flexibility and its capacity to provide outstanding audio visual and lighting. Throw a big birthday bash, an elaborate dream wedding, live music event or a sensational gala dinner – the possibilities are endless.