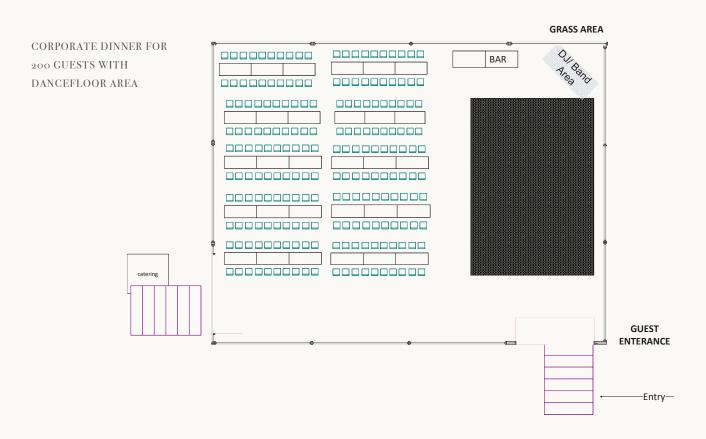

ies including bridal suite, bathrooms, etc.
- Chairs and long tables
- Cocktail tables
- Black or white table linen, napkins and underlay
- Crockery, cutlery, glassware
- Security







# PRICING + CAPACITIES

| EVENT               | CAPACITY | ALL INCLUSIVE PRICE PER HEAD |
|---------------------|----------|------------------------------|
| BREAKFAST           | 120-240  | FROM \$85                    |
| CONFERENCE          | 160-168  | FROM \$125                   |
| TWO COURSE LUNCH    | 120-200  | FROM \$145                   |
| THREE COURSE DINNER | 120-200  | FROM \$290                   |
| COCKTAIL            | 150-300  | FROM \$211                   |

<sup>\*</sup>Please note that a venue hire fee may apply if your numbers don't meet the minimum spend

### SAMPLE FLOORPLANS







## T H E D A T E S

The Garden Marquee is available during the following periods.

Please enquire with our team for date availability.

2022

18th November to 11th December

2023

3rd March to 26th March

24TH NOVEMBER TO 3RD DECEMBER

 $2\ O\ 2\ 4$  Register your interest



THE NATURAL BEAUTY

ROYAL BOTANIC GARDENS
BIRDWOOD AVE, SOUTH YARRA VIC 3141

INFO@ATLANTICGROUP.COM.AU +61386239600

ATLANTICGROUP.COM.AU