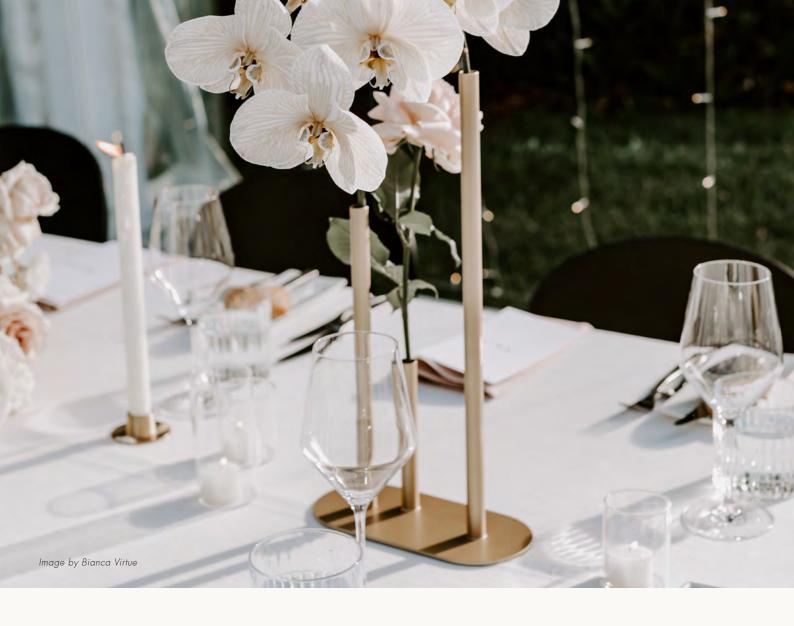

### THE PACKAGE

- 15 x 20m raised clear span marquee
- Clear span roof
- Clear walls (3), white wall (1)
- Clear gable and clear roof
- Vinyl timber integrated flooring
- Stairway entrance with handrails
- Culinary and service team –
  inclusive of wait staff, chefs and an event manager
- Seasonal shared, plated and cocktail style menus
- Bar set-up
- Standard Beverage Package 3 hours for lunch, 5 hours for dinner
- Fairy lights
- Exclusive use of the charming Gardens House and its facilities including bridal suite, bathrooms, etc.
- Chairs and long tables
- Cocktail tables
- Black or white table linen, napkins and underlay
- Crockery, cutlery, glassware
- Security