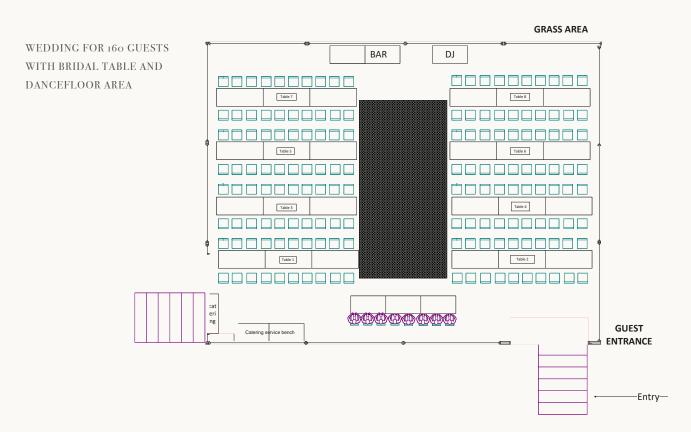

s including bridal suite, bathrooms, etc.
- Chairs and long tables
- Cocktail tables
- Black or white table linen, napkins and underlay
- Crockery, cutlery, glassware
- Security







# PRICING + CAPACITIES

| EVENT               | CAPACITY | ALL INCLUSIVE PRICE PER HEAD |
|---------------------|----------|------------------------------|
| BREAKFAST           | 120-240  | FROM \$85                    |
| CONFERENCE          | 160-168  | FROM \$125                   |
| TWO COURSE LUNCH    | 120-200  | FROM \$145                   |
| THREE COURSE DINNER | 120-200  | FROM \$290                   |
| COCKTAIL            | 150-300  | FROM \$211                   |

<sup>\*</sup>Please note that a venue hire fee may apply if your numbers don't meet the minimum spend

### SAMPLE FLOORPLANS







## T H E D A T E S

The Garden Marquee is available during the following periods.

Please enquire with our team for date availability.

2022

18th November to 11th December

2023

3rd March to 26th March

24TH NOVEMBER TO 3RD DECEMBER

 $2\ O\ 2\ 4$  Register your interest



THE NATURAL BEAUTY

ROYAL BOTANIC GARDENS
BIRDWOOD AVE, SOUTH YARRA VIC 3141

INFO@ATLANTICGROUP.COM.AU +61386239600

ATLANTICGROUP.COM.AU