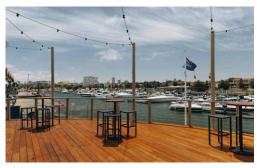

On the lower level is Festival Lawn, a large outdoor area ideal for events incorporating food trucks, interactive entertainment, and grand activations.

Escape to our oasis and create your own party paradise at Riviera.