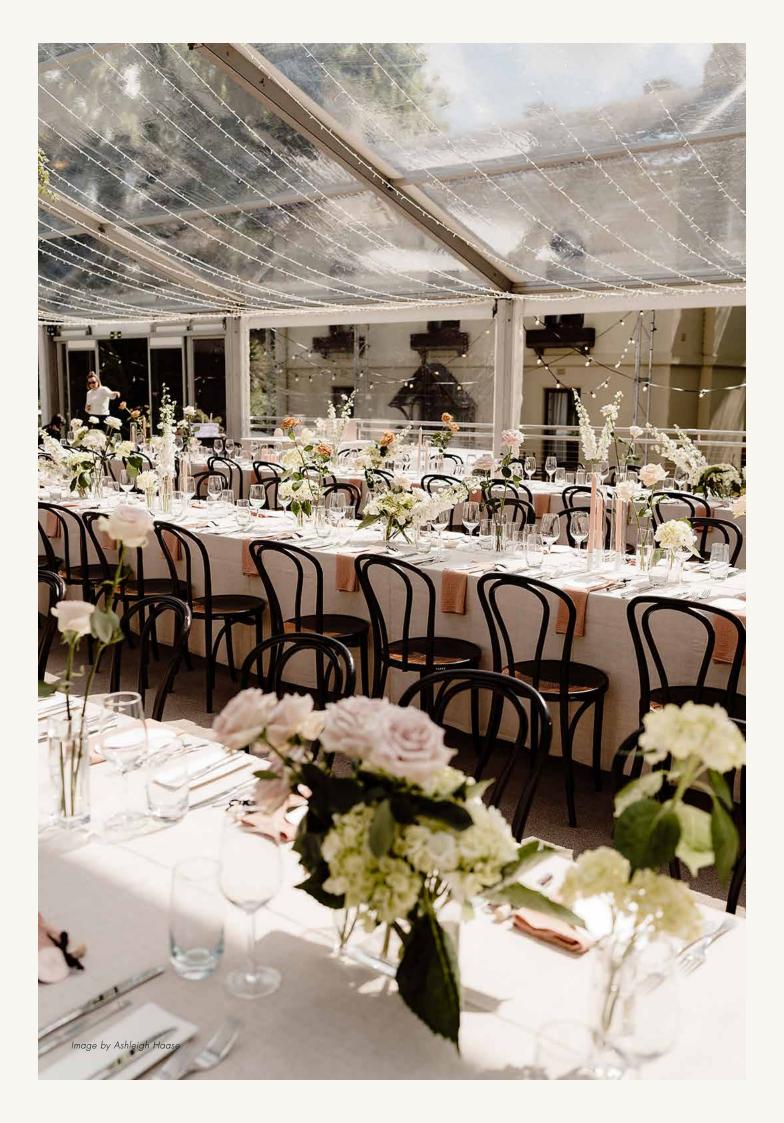

## T H E MARQUEE

Nestled in the secluded and lush gardens resides a unique opportunity to celebrate under the stars with Atlantic Group<sup>®</sup>.

Enjoy exclusive use of Gardens House and its private outdoor surrounds when you book a marquee package with us.

#### THE PACKAGE

- 15 x 20m raised clear span marquee
- Clear span roof
- Clear walls (3), white wall (1)
- Clear gable and clear roof
- Carpet flooring
- Stairway entrance with handrails
- Culinary and service team –
   inclusive of wait staff, chefs and an event manager
- Seasonal shared, plated and cocktail style menus
- Bar set-up
- Standard Beverage Package 3 hours for lunch, 5 hours for dinner
- Fairy lights
- Exclusive use of the charming Gardens House and its facilities including bridal suite, bathrooms, etc.
- Chairs and long tables
- Cocktail tables
- Black or white table linen, napkins and underlay
- Crockery, cutlery, glassware
- Security