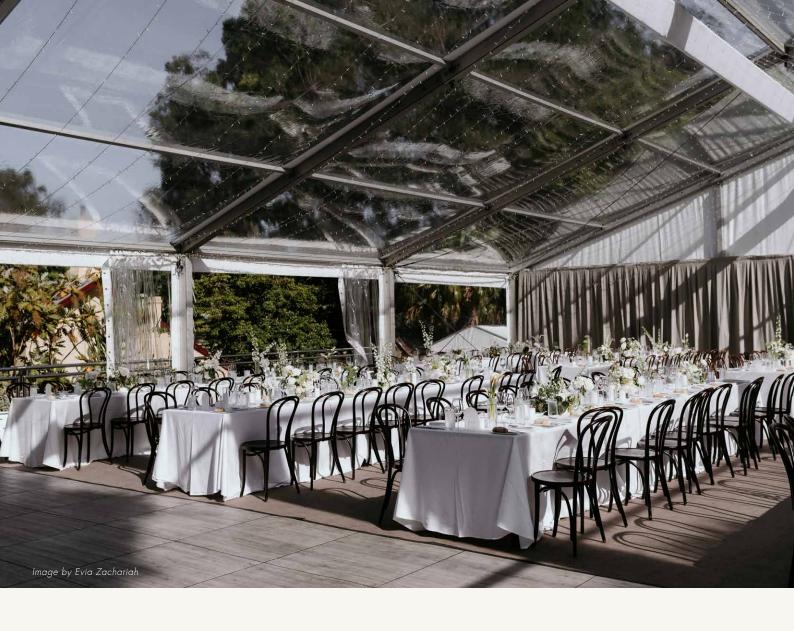

## T H E MARQUEE

Nestled in the secluded and lush gardens resides a unique opportunity to celebrate under the stars with Atlantic Group<sup>®</sup>.

Enjoy exclusive use of Gardens House and its private outdoor surrounds when you book a marquee package with us.

#### THE PACKAGE

- 15 x 20m raised clear span marquee
- Clear span roof
- Clear walls (3), white wall (1)
- Clear gable and clear roof
- Carpet flooring
- Stairway entrance with handrails
- Culinary and service team –
   inclusive of wait staff, chefs and an event manager
- Seasonal shared, plated and cocktail style menus
- Bar set-up
- Standard Beverage Package 3 hours for lunch, 5 hours for dinner
- Fairy lights
- Exclusive use of the charming Gardens House and its facilities including bridal suite, bathrooms, etc.
- Chairs and long tables
- Cocktail tables
- Black or white table linen, napkins and underlay
- Crockery, cutlery, glassware
- Security