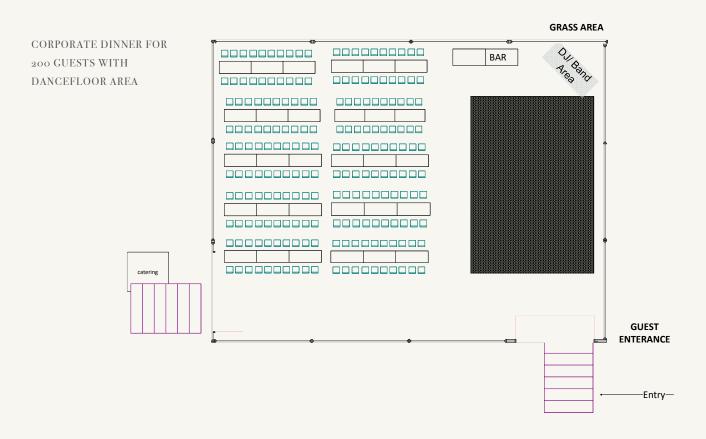

ies including bridal suite, bathrooms, etc.
- Chairs and long tables
- Cocktail tables
- Black or white table linen, napkins and underlay
- Crockery, cutlery, glassware
- Security







# PRICING + CAPACITIES

| EVENT               | CAPACITY | ALL INCLUSIVE PRICE PER HEAD |
|---------------------|----------|------------------------------|
| BREAKFAST           | 120-240  | FROM \$85                    |
| CONFERENCE          | 160-168  | FROM \$125                   |
| TWO COURSE LUNCH    | 120-200  | FROM \$145                   |
| THREE COURSE DINNER | 120-200  | FROM \$290                   |
| COCKTAIL            | 150-300  | FROM \$211                   |

<sup>\*</sup>Please note that a venue hire fee may apply if your numbers don't meet the minimum spend

### SAMPLE FLOORPLANS







## T H E DATES

The Garden Marquee is available during the following periods.

Please enquire with our team for date availability.

2023

13TH NOVEMBER TO 10TH DECEMBER

2024

26th February to 24th March

11TH NOVEMBER TO 8TH DECEMBER

2025

3rd March to 30th March

### GARDENS HOUSE

THE NATURAL BEAUTY

ROYAL BOTANIC GARDENS BIRDWOOD AVE, SOUTH YARRA VIC 3141

> INFO @ ATLANTICGROUP.COM.AU +61 3 8623 9600

> > ATLANTICGROUP.COM.AU



GARDENSHOUSEAG