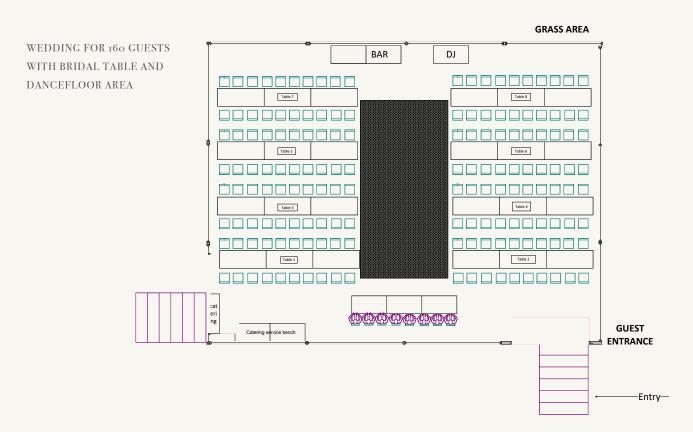

s including bridal suite, bathrooms, etc.
- Chairs and long tables
- Cocktail tables
- Black or white table linen, napkins and underlay
- Crockery, cutlery, glassware
- Security







# PRICING + CAPACITIES

| EVENT               | CAPACITY | ALL INCLUSIVE PRICE PER HEAD |
|---------------------|----------|------------------------------|
| BREAKFAST           | 120-240  | FROM \$85                    |
| CONFERENCE          | 160-168  | FROM \$125                   |
| TWO COURSE LUNCH    | 120-200  | FROM \$145                   |
| THREE COURSE DINNER | 120-200  | FROM \$290                   |
| COCKTAIL            | 150-300  | FROM \$211                   |

<sup>\*</sup>Please note that a venue hire fee may apply if your numbers don't meet the minimum spend

### SAMPLE FLOORPLANS







## T H E DATES

The Garden Marquee is available during the following periods.

Please enquire with our team for date availability.

2023

13TH NOVEMBER TO 10TH DECEMBER

2024

26th February to 24th March

11TH NOVEMBER TO 8TH DECEMBER

2025

3rd March to 30th March

### GARDENS HOUSE

THE NATURAL BEAUTY

ROYAL BOTANIC GARDENS BIRDWOOD AVE, SOUTH YARRA VIC 3141

> INFO @ ATLANTICGROUP.COM.AU +61 3 8623 9600

> > ATLANTICGROUP.COM.AU



GARDENSHOUSEAG