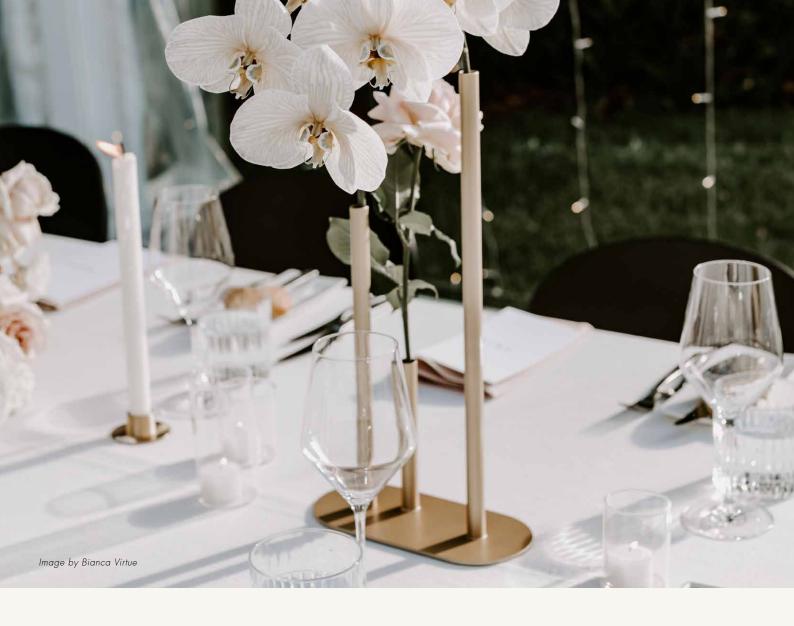

#### THE PACKAGE

- 15 x 20m raised clear span marquee
- Clear span roof
- Clear walls (3), white wall (1)
- Clear gable and clear roof
- Carpet flooring
- Stairway entrance with handrails
- Culinary and service team –
   inclusive of wait staff, chefs and an event manager
- Seasonal shared, plated and cocktail style menus
- Bar set-up
- Standard Beverage Package 3 hours for lunch, 5 hours for dinner
- Fairy lights
- Exclusive use of the charming Gardens House and its facilities including bridal suite, bathrooms, etc.
- Chairs and long tables
- Cocktail tables
- Black or white table linen, napkins and underlay
- Crockery, cutlery, glassware
- Security