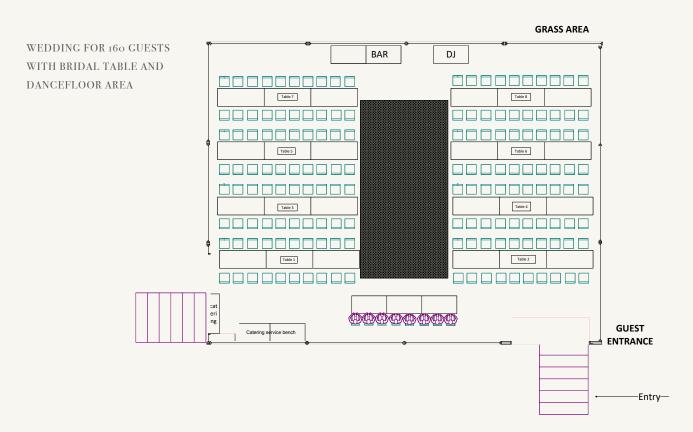

### SAMPLE FLOORPLANS

# PRICING + CAPACITIES

| EVENT               | CAPACITY | ALL INCLUSIVE PRICE PER HEAD |
|---------------------|----------|------------------------------|
| BREAKFAST           | 100-240  | FROM \$95                    |
| CONFERENCE          | 100-240  | FROM \$130                   |
| TWO COURSE LUNCH    | I00-200  | FROM \$160                   |
| THREE COURSE DINNER | IOO-2OO  | FROM \$295                   |
| COCKTAIL            | 150-360  | FROM \$215                   |