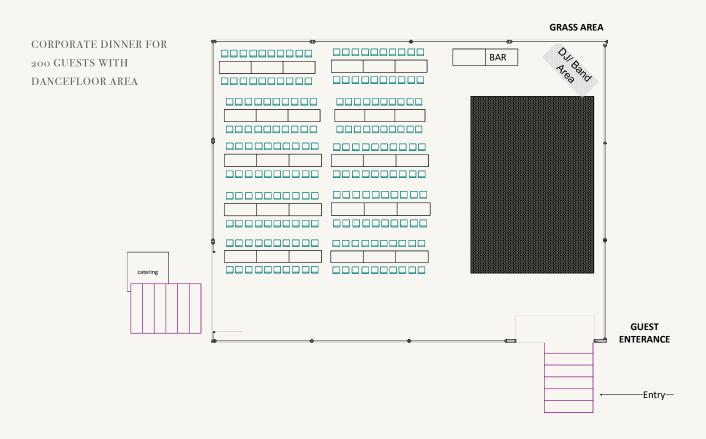

### SAMPLE FLOORPLANS

# PRICING + CAPACITIES

| EVENT               | CAPACITY | ALL INCLUSIVE PRICE PER HEAD |
|---------------------|----------|------------------------------|
| BREAKFAST           | 100-240  | FROM \$95                    |
| CONFERENCE          | 100-240  | FROM \$130                   |
| TWO COURSE LUNCH    | I00-200  | FROM \$160                   |
| THREE COURSE DINNER | IOO-2OO  | FROM \$295                   |
| COCKTAIL            | 150-360  | FROM \$215                   |