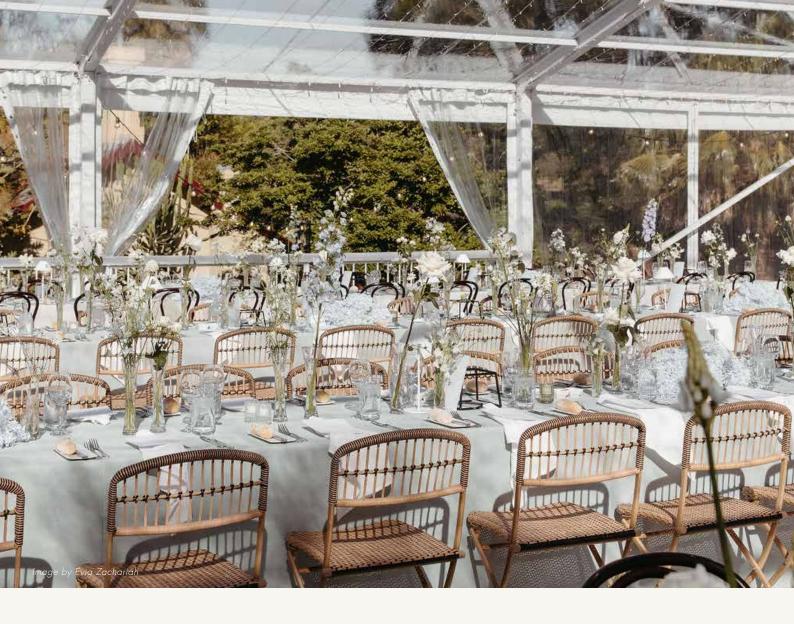

## T H E MARQUEE

Nestled in the secluded and lush gardens resides a unique opportunity to celebrate under the stars with Atlantic Group<sup>®</sup>.

Enjoy exclusive use of Gardens House and its private outdoor surrounds when you book a marquee package with us.

#### MARQUEE DETAILS & INCLUSIONS

- 15M x 20M curved roof marquee
- Clear roof & clear PVC walls
- Back wall catering side white hard wall
- Glass sliding door Garden House side & Garden side
- Stair access garden house side & garden side
- Grey cassette flooring
- Internal fairy lighting
- Exterior festoon lighting Garden House side
- Trestle dining tables with black Bentwood dining chairs
- White Silhouette Bar (2.8mx0.60mx1.2m)
- 8 white cocktail tables
- Table setting including black or white linen, crockery, cutlery & glassware
- Dedicated Atlantic Group® Event Manager to assist in organising your event
- Atlantic Group<sup>®</sup> Operations Manager to coordinate your event
- Atlantic Group<sup>®</sup> premium culinary & service team