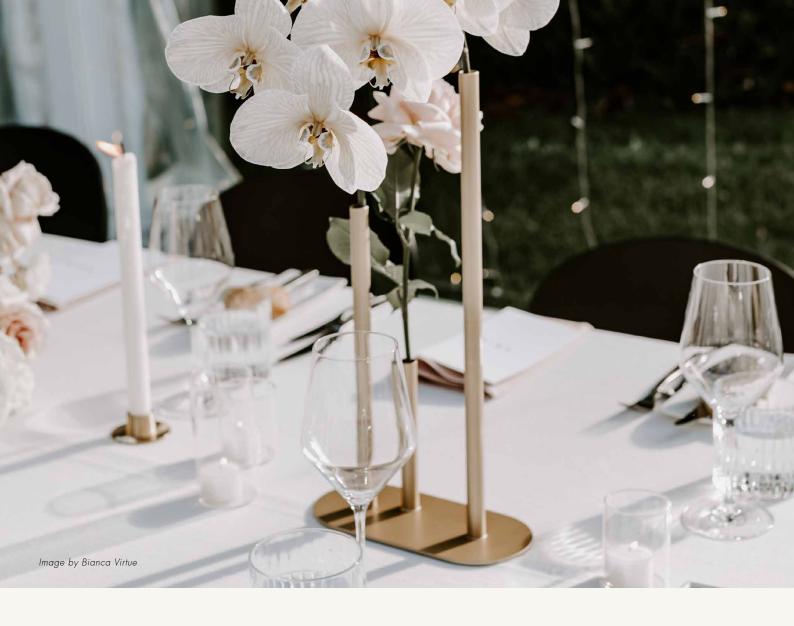

#### MARQUEE DETAILS & INCLUSIONS

- 15M x 20M curved roof marquee
- Clear roof & clear PVC walls
- Back wall catering side white hard wall
- Glass sliding door Garden House side & Garden side
- Stair access garden house side & garden side
- Grey cassette flooring
- Internal fairy lighting
- Exterior festoon lighting Garden House side
- Trestle dining tables with black Bentwood dining chairs
- White Silhouette Bar (2.8mx0.60mx1.2m)
- 8 white cocktail tables
- Table setting including black or white linen, crockery, cutlery & glassware
- Dedicated Atlantic Group® Event Manager to assist in organising your event
- Atlantic Group<sup>®</sup> Operations Manager to coordinate your event
- Atlantic Group<sup>®</sup> premium culinary & service team