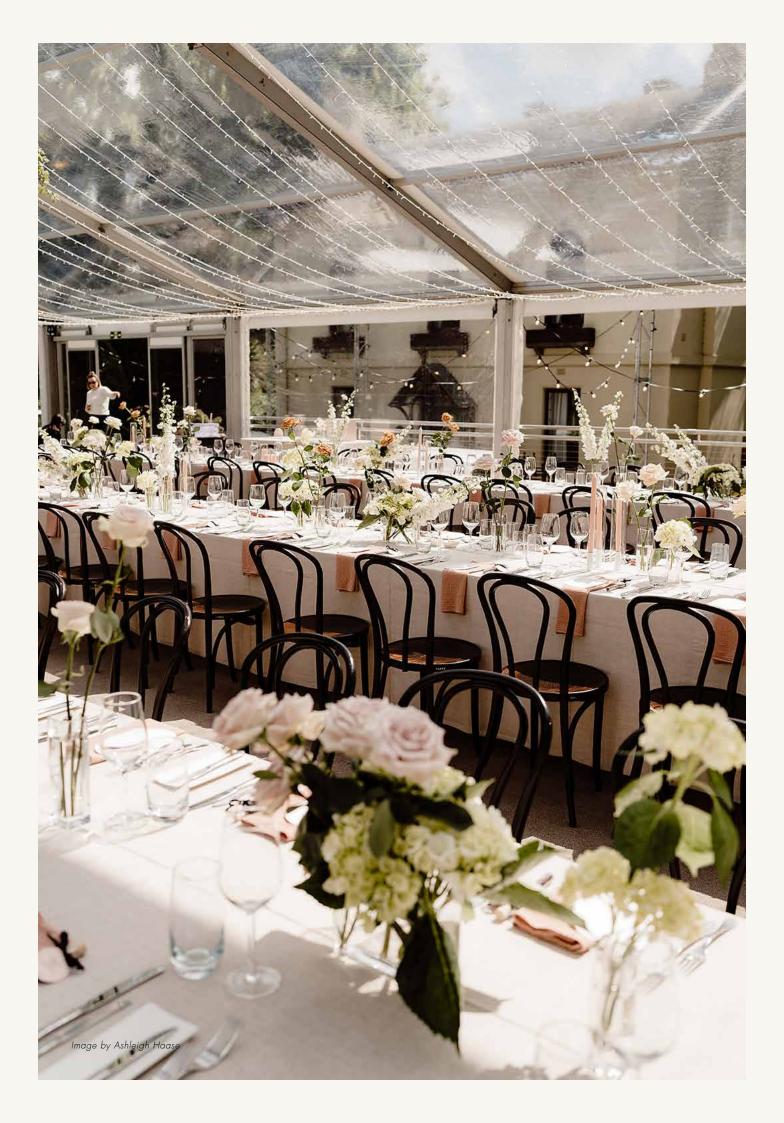

## T H E MARQUEE

Nestled in the secluded and lush gardens resides a unique opportunity to celebrate under the stars with Atlantic Group<sup>®</sup>.

Enjoy exclusive use of Gardens House and its private outdoor surrounds when you book a marquee package with us.

#### MARQUEE DETAILS & INCLUSIONS

- 15M x 20M curved roof marquee
- Clear roof & clear PVC walls
- Back wall catering side white hard wall
- Glass sliding door Garden House side & Garden side
- Stair access garden house side & garden side
- Grey cassette flooring
- Internal fairy lighting
- Exterior festoon lighting Garden House side
- Trestle dining tables with black Bentwood dining chairs
- White Silhouette Bar (2.8mx0.60mx1.2m)
- 8 white cocktail tables
- Table setting including black or white linen, crockery, cutlery & glassware
- Dedicated Atlantic Group® Event Manager to assist in organising your event
- Atlantic Group<sup>®</sup> Operations Manager to coordinate your event
- Atlantic Group<sup>®</sup> premium culinary & service team