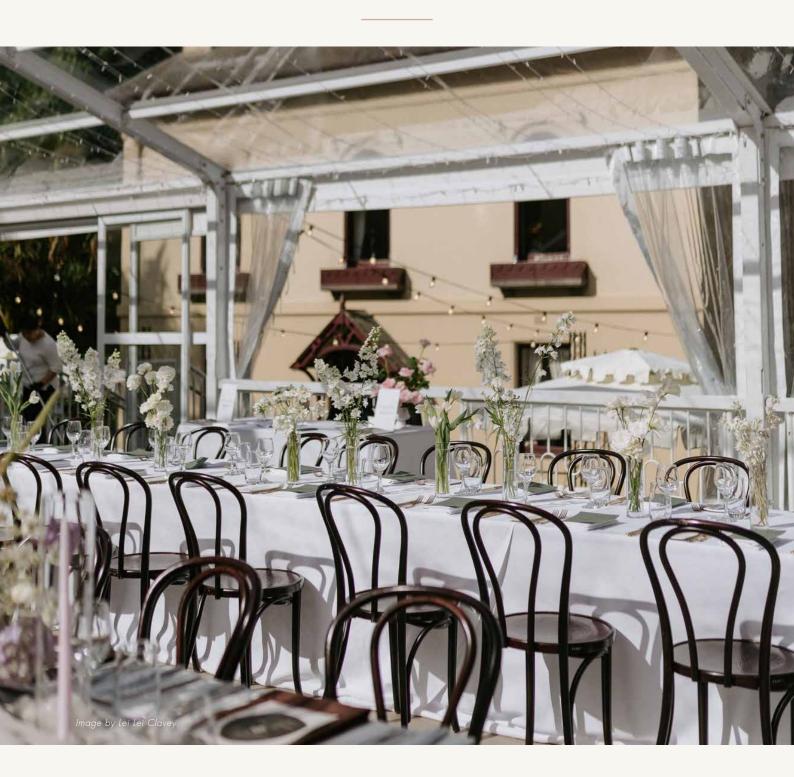

## T H E MARQUEE

Nestled in the secluded and lush gardens resides a unique opportunity to celebrate under the stars with Atlantic Group<sup>®</sup>.

Enjoy exclusive use of Gardens House and its private outdoor surrounds when you book a marquee package with us.

#### MARQUEE DETAILS & INCLUSIONS

- 15M x 20M curved roof marquee
- Clear roof & clear PVC walls
- Back wall catering side white hard wall
- Glass sliding door Garden House side & Garden side
- Stair access garden house side & garden side
- Grey cassette flooring
- Internal fairy lighting
- Exterior festoon lighting Garden House side
- Trestle dining tables with black Bentwood dining chairs
- White Silhouette Bar (2.8mx0.60mx1.2m)
- 8 white cocktail tables
- Table setting including black or white linen, crockery, cutlery & glassware
- Dedicated Atlantic Group® Event Manager to assist in organising your event
- Atlantic Group<sup>®</sup> Operations Manager to coordinate your event
- Atlantic Group<sup>®</sup> premium culinary & service team