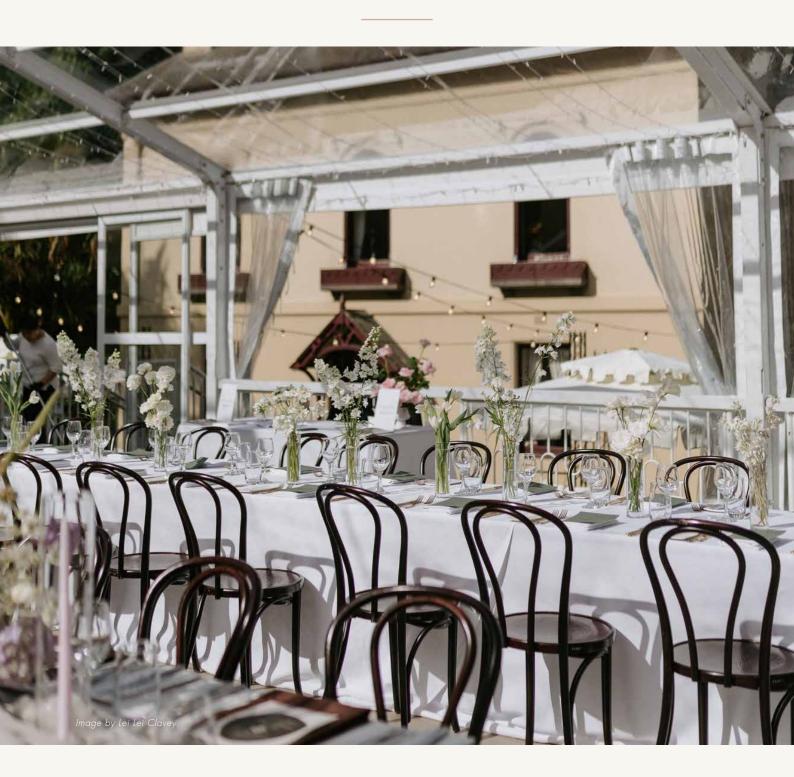

# T H E MARQUEE

Nestled in the secluded and lush gardens resides a unique opportunity to celebrate under the stars with Atlantic Group<sup>®</sup>.

Enjoy exclusive use of Gardens House and its private outdoor surrounds when you book a marquee package with us.

#### MARQUEE DETAILS & INCLUSIONS

- 15M x 20M curved roof marquee
- Clear roof & clear PVC walls
- Back wall catering side white hard wall
- Glass sliding door Garden House side & Garden side
- Stair access garden house side & garden side
- Grey cassette flooring
- Internal fairy lighting
- Exterior festoon lighting Garden House side
- Trestle dining tables with black Bentwood dining chairs
- White Silhouette Bar (2.8mx0.60mx1.2m)
- 8 white cocktail tables
- Table setting including black or white linen, crockery, cutlery & glassware
- Dedicated Atlantic Group® Event Manager to assist in organising your event
- Atlantic Group<sup>®</sup> Operations Manager to coordinate your event
- Atlantic Group<sup>®</sup> premium culinary & service team