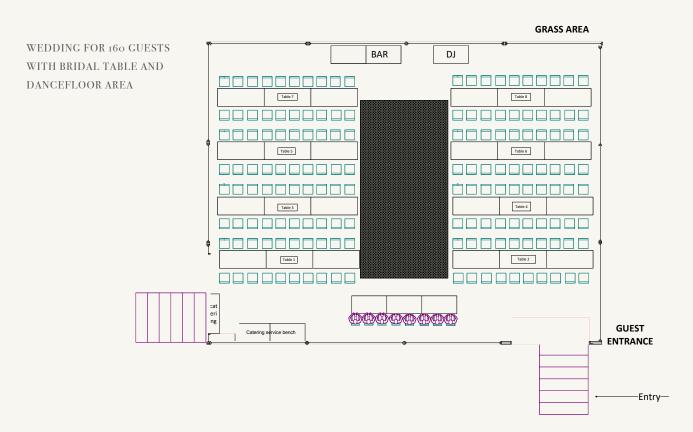

### SAMPLE FLOORPLANS

### CAPACITIES

| EVENT               | CAPACITY |
|---------------------|----------|
| BREAKFAST           | 100-240  |
| CONFERENCE          | IOO-24O  |
| TWO COURSE LUNCH    | IOO-2OO  |
| THREE COURSE DINNER | IOO-2OO  |
| COCKTAIL            | 150-360  |