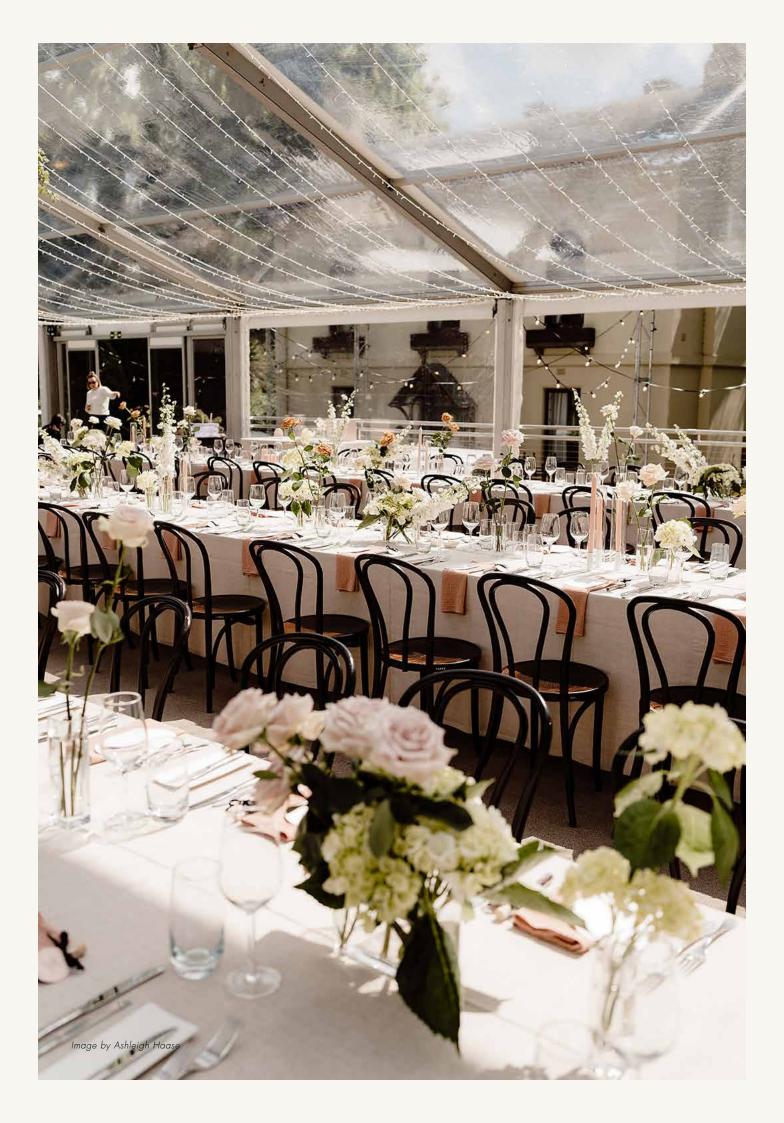

# T H E MARQUEE

Nestled in the secluded and lush gardens resides a unique opportunity to celebrate under the stars with Atlantic Group<sup>®</sup>.

Enjoy exclusive use of Gardens House and its private outdoor surrounds when you book a marquee package with us.

#### MARQUEE DETAILS & INCLUSIONS

- 15M x 20M curved roof marquee
- Clear roof & clear PVC walls
- Back wall catering side white hard wall
- Glass sliding door Garden House side & Garden side
- Stair access garden house side & garden side
- Grey cassette flooring
- Internal fairy lighting
- Exterior festoon lighting Garden House side
- Trestle dining tables with black Bentwood dining chairs
- White Silhouette Bar (2.8mx0.60mx1.2m)
- 8 white cocktail tables
- Table setting including black or white linen, crockery, cutlery & glassware
- Dedicated Atlantic Group® Event Manager to assist in organising your event
- Atlantic Group<sup>®</sup> Operations Manager to coordinate your event
- Atlantic Group<sup>®</sup> premium culinary & service team