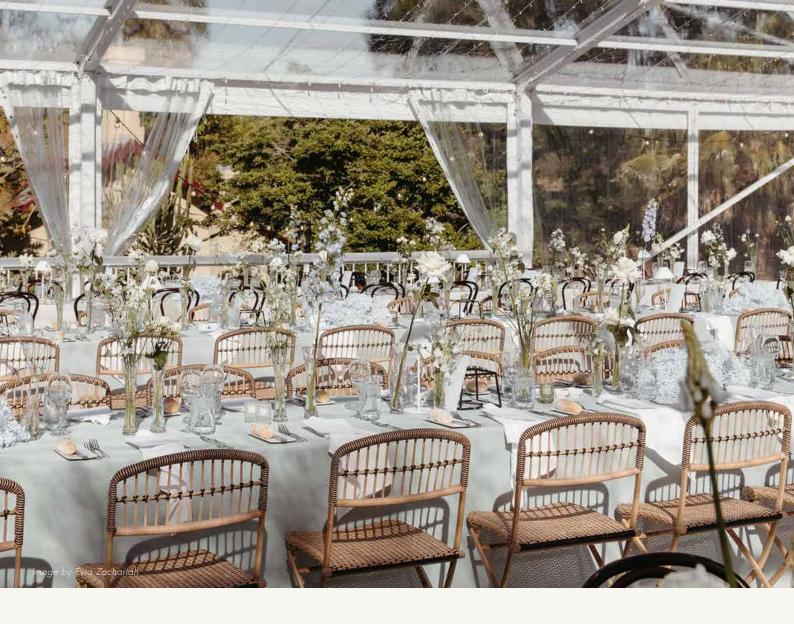

# T H E MARQUEE

Nestled in the secluded and lush gardens resides a unique opportunity to celebrate under the stars with Atlantic Group<sup>®</sup>.

Enjoy exclusive use of Gardens House and its private outdoor surrounds when you book a marquee package with us.

#### MARQUEE DETAILS & INCLUSIONS

- 15M x 20M curved roof marquee
- Clear roof & clear PVC walls
- Back wall catering side white hard wall
- Glass sliding door Garden House side & Garden side
- Stair access garden house side & garden side
- Grey cassette flooring
- Internal fairy lighting
- Exterior festoon lighting Garden House side
- Trestle dining tables with black Bentwood dining chairs
- White Silhouette Bar (2.8mx0.60mx1.2m)
- 8 white cocktail tables
- Table setting including black or white linen, crockery, cutlery & glassware
- Dedicated Atlantic Group® Event Manager to assist in organising your event
- Atlantic Group<sup>®</sup> Operations Manager to coordinate your event
- Atlantic Group<sup>®</sup> premium culinary & service team