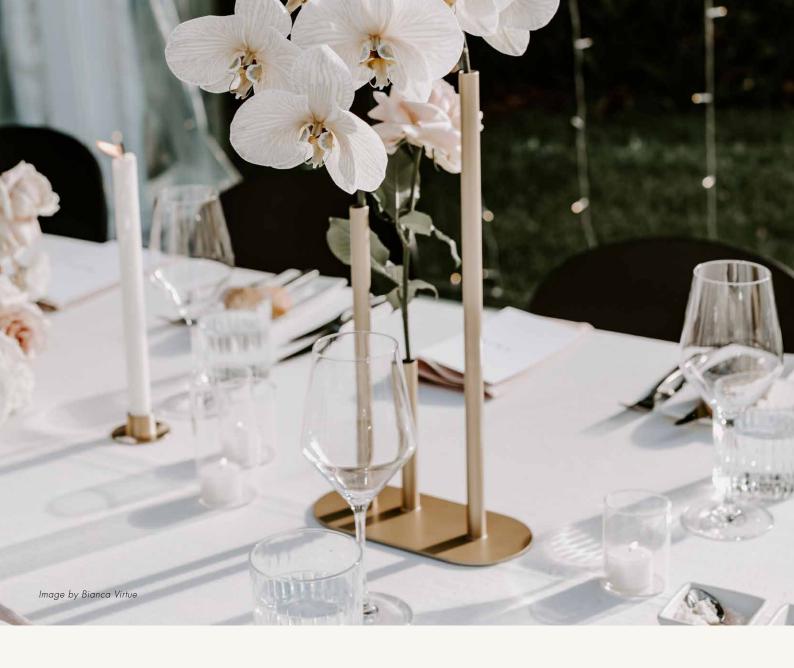

#### MARQUEE DETAILS & INCLUSIONS

- 15M x 20M curved roof marquee
- Clear roof & clear PVC walls
- Back wall catering side white hard wall
- Glass sliding door Garden House side & Garden side
- Stair access garden house side & garden side
- Grey cassette flooring
- Internal fairy lighting
- Exterior festoon lighting Garden House side
- Trestle dining tables with black Bentwood dining chairs
- White Silhouette Bar (2.8mx0.60mx1.2m)
- 8 white cocktail tables
- Table setting including black or white linen, crockery, cutlery & glassware
- Dedicated Atlantic Group® Event Manager to assist in organising your event
- Atlantic Group<sup>®</sup> Operations Manager to coordinate your event
- Atlantic Group<sup>®</sup> premium culinary & service team