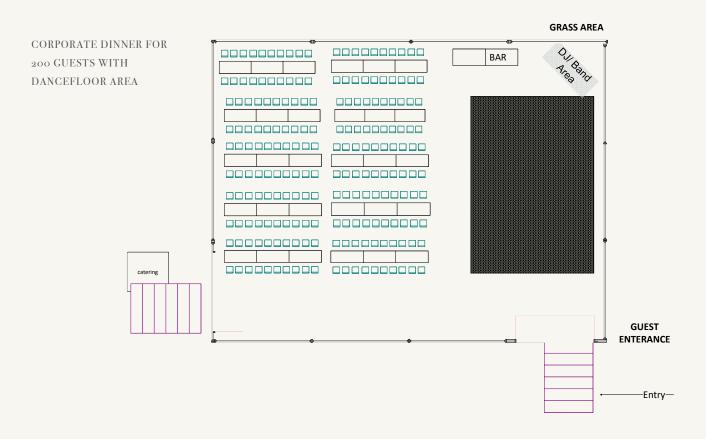

### SAMPLE FLOORPLANS

### CAPACITIES

| EVENT               | CAPACITY |
|---------------------|----------|
| BREAKFAST           | 100-240  |
| CONFERENCE          | IOO-24O  |
| TWO COURSE LUNCH    | IOO-2OO  |
| THREE COURSE DINNER | IOO-2OO  |
| COCKTAIL            | 150-360  |