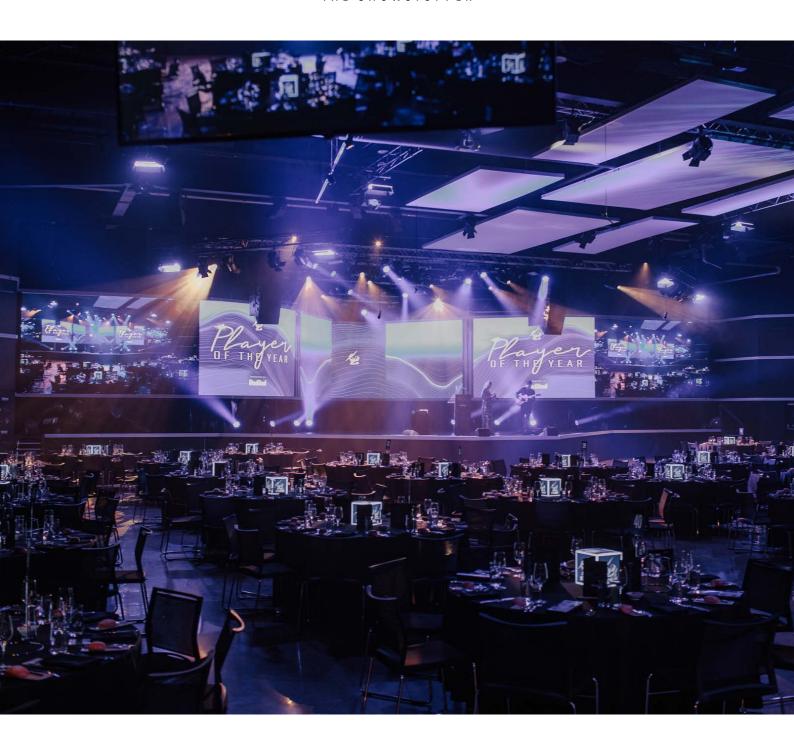

## THE SHOWSTOPPER

CIEL is an events venue located in the heart of Melbourne CBD. Whether you are hosting 200 or 1500 people, this space can be transformed for any occasion.

The Auditorium is fully fitted with world class audio, visual & lighting systems, coupled with experienced technicians that you can trust to bring your event to the next level.

This blank canvas space can be transformed to host gala dinners complete with a dance floor for up to 900 guests.

Let your imagination run wild! The beauty of this blank canvas is its flexibility and its capacity to provide outstanding audio visual and lighting. Throw a big birthday bash, an elaborate dream wedding, live music event or a sensational gala dinner – the possibilities are endless.