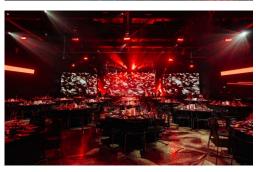

This blank canvas space can be transformed to host gala dinners complete with a dance floor for up to 900 guests.

Let your imagination run wild! The beauty of this blank canvas is its flexibility and its capacity to provide outstanding audio visual and lighting. Throw a big birthday bash, an elaborate dream wedding, live music event or a sensational gala dinner – the possibilities are endless.